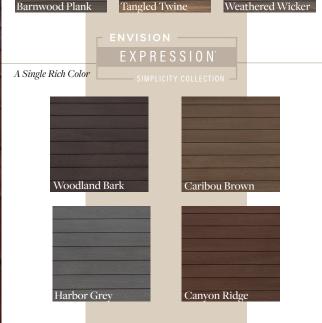

#### www.EnvisionDecking.com

Representation of these colors is as accurate as modern technology will permit. As with any composite product, color variations will occur. View several full length boards prior to final color selection. Colors will usually weather to a lighter shade within the first several months of exposure to the environment. Color selection may vary across profiles.