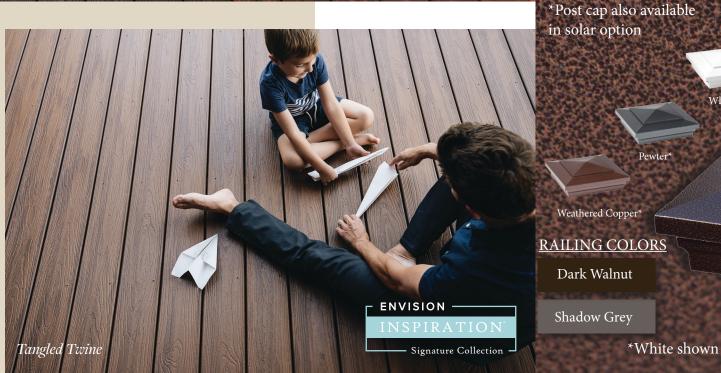

## The TAM-RAIL® Railing

**System** is ideal for multifamily and commercial applications. Select from colonial or square balusters and add the finishing touch with a designer post cap.

### Our Marquee Railing<sup>®</sup> System

incorporates the finer details that create an appearance of remarkable distinction. Post caps, rings and brackets designed with a hammered metal look, and solar lighting options provide a unique finishing touch.

White\*

Bronze\*

Black\*